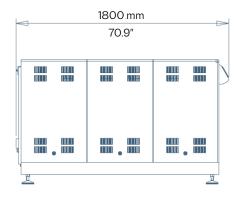

# **Equipment Dimensions**

| Technical data               | nyloflex® Dryer FIV-V D                                 |
|------------------------------|---------------------------------------------------------|
| Maximum plate size (W x L)   | 1320 mm x 2030 mm (80.0" x 52.0")                       |
| Electrical connection        | 230 V, 50/60 Hz (3 Ph/PE) / 400 V, 50/60 Hz (3 Ph/N/PE) |
| Nominal current              | 14 A / 8 A                                              |
| Nominal power                | 4.8 kW                                                  |
| Exhaust air flow rate        | 1 x 80 mm Ø - 100 m3/h                                  |
| Weight (approx.)             | 650 kg (1433 lbs) net                                   |
|                              | 1090 kg (2403 lbs) gross                                |
| Crate dimensions (W x D x H) | 2730 x 1980 x 1480 mm (107,5" x 77,8" x 58,3")          |
| Recommended ambient temp.    | 20 - 25 °C (68 - 77 °F)                                 |