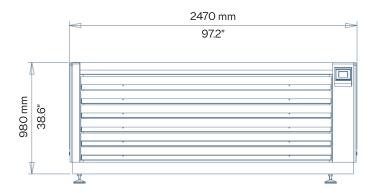

# **Equipment Dimensions**

| Technical data               | nyloflex® Dryer FIV-V D                                 |
|------------------------------|---------------------------------------------------------|
| Maximum plate size (W x L)   | 1320 mm x 2030 mm (80.0" x 52.0")                       |
| Electrical connection        | 230 V, 50/60 Hz (3 Ph/PE) / 400 V, 50/60 Hz (3 Ph/N/PE) |
| Nominal current              | 14 A / 8 A                                              |
| Nominal power                | 4.8 kW                                                  |
| Exhaust air flow rate        | 1 x 80 mm Ø - 100 m3/h                                  |
| Weight (approx.)             | 650 kg (1433 lbs) net                                   |
|                              | 1090 kg (2403 lbs) gross                                |
| Crate dimensions (W x D x H) | 2730 x 1980 x 1480 mm (107,5" x 77,8" x 58,3")          |
| Recommended ambient temp.    | 20 - 25 °C (68 - 77 °F)                                 |